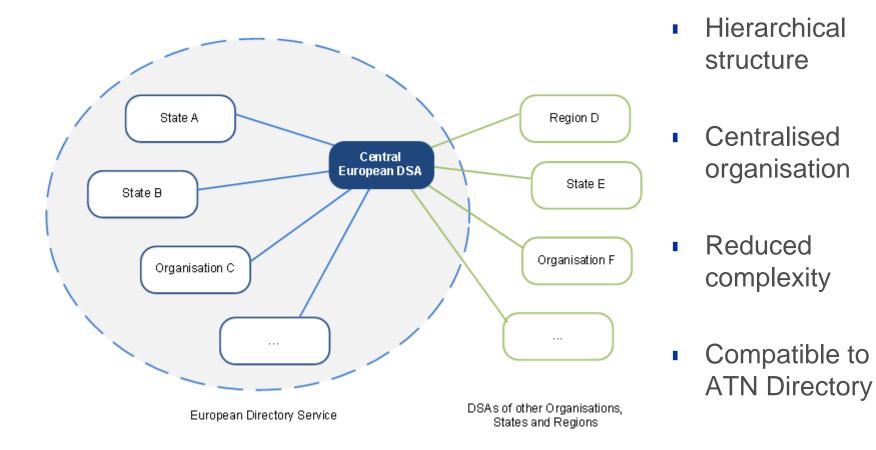

#### EDS – Concept

© COMSOFT GmbH | European Directory Service | August 2013 | Page 3

# EDS – Integration and Synchronisation I

- ATS Messaging Management Centre (AMC)
  - Management of AMHS address information on global basis
  - Manual Export by individual download (pull)
- European Directory Service
  - Procedures aligned to AMC
  - Information provided by AMC
  - Automated distribution (push)
- Coexistence of AMC and EDS
  - Synchronised overall solution
  - Support of legacy systems by AMC
  - Support of Directory-aware systems by EDS