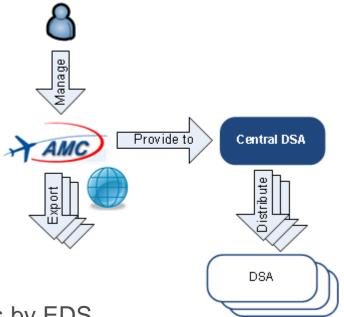

# EDS – Integration and Synchronisation I

- ATS Messaging Management Centre (AMC)
  - Management of AMHS address information on global basis
  - Manual Export by individual download (pull)
- European Directory Service
  - Procedures aligned to AMC
  - Information provided by AMC
  - Automated distribution (push)
- Coexistence of AMC and EDS
  - Synchronised overall solution
  - Support of legacy systems by AMC
  - Support of Directory-aware systems by EDS