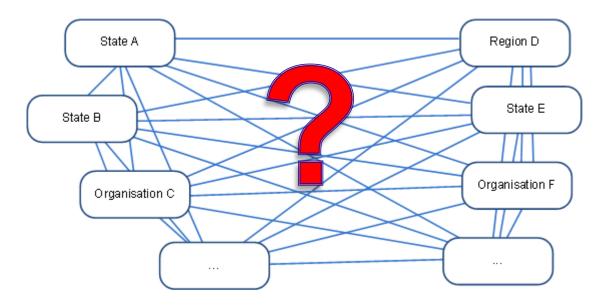

### ATN Directory – Status Quo

- ICAO Doc 9880
  - Flat structure
  - Any-to-any communication
- Coordination ?
- Manageability ?
- Maintainability ?
- Expandability ?
- Content ?