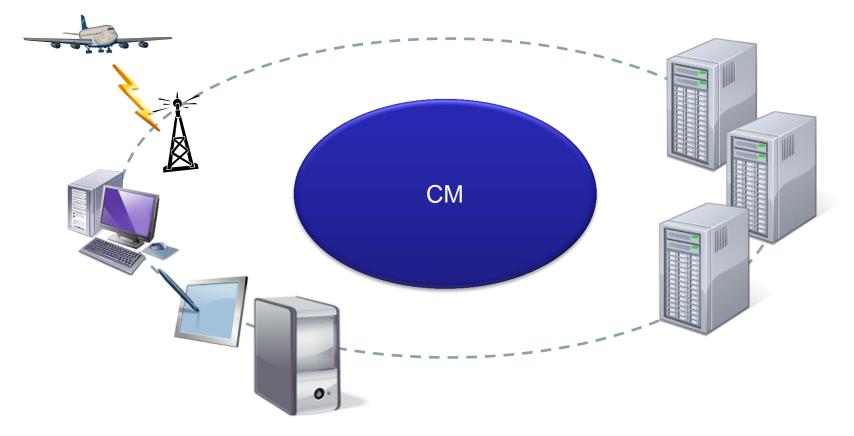

### **Directory – Use Cases II**

- Context Management (CM) applications
  - Supporting User-Applications communicating over the ATN