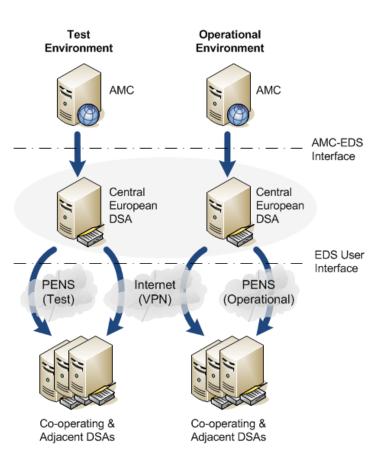

# EDS – Integration and Infrastructure

- ICDs available for EDS User Interface
- Two independent AMC systems
  - Test
  - Ops
- Two independent EDS systems
  - Test
  - Ops
- Dedicated distribution networks
  - PENS Test
  - PENS Ops
  - VPN